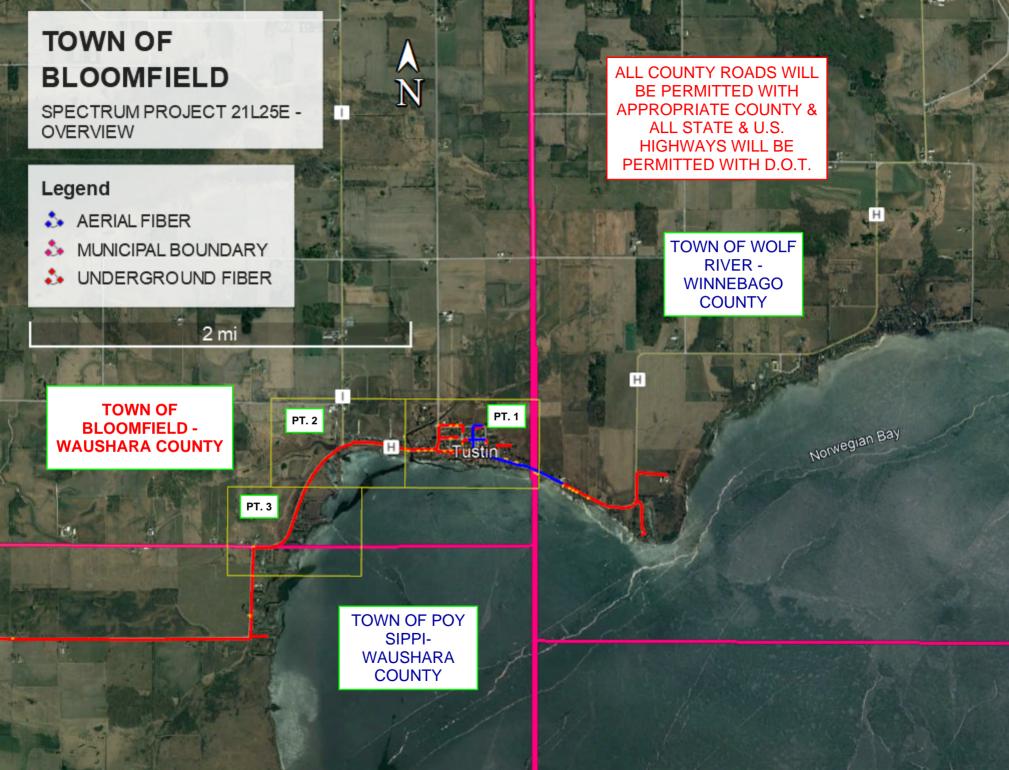

WINNEBAGO COUNTY RIVER TOWN OF WOLF

Aspen Ave

Aspen Ave

N

## TOWN OF BLOOMFIELD

SPECTRUM PROJECT 21L25E -PRINT 2

#### 1000 ft

#### Legend

- 🍰 AERIAL FIBER
- MUNICIPAL BOUNDARY
- PROPOSED PEDESTAL
- So UNDERGROUND FIBER

ALL COUNTY ROADS WILL BE PERMITTED WITH APPROPRIATE COUNTY & ALL STATE & U.S. HIGHWAYS WILL BE PERMITTED WITH D.O.T.

H.

Ó

# TOWN OF BLOOMFIELD

SPECTRUM PROJECT 21L25E -PRINT 3

### 1000 ft

N

### Legend

Н

- AERIAL FIBER
- MUNICIPAL BOUNDARY
- PROPOSED PEDESTAL
- Solution UNDERGROUND FIBER

ALL COUNTY ROADS WILL BE PERMITTED WITH APPROPRIATE COUNTY & ALL STATE & U.S. HIGHWAYS WILL BE PERMITTED WITH D.O.T.

TOWN OF BLOOMFIELD -WAUSHARA COUNTY

> TOWN OF POY SIPPI-WAUSHARA COUNTY