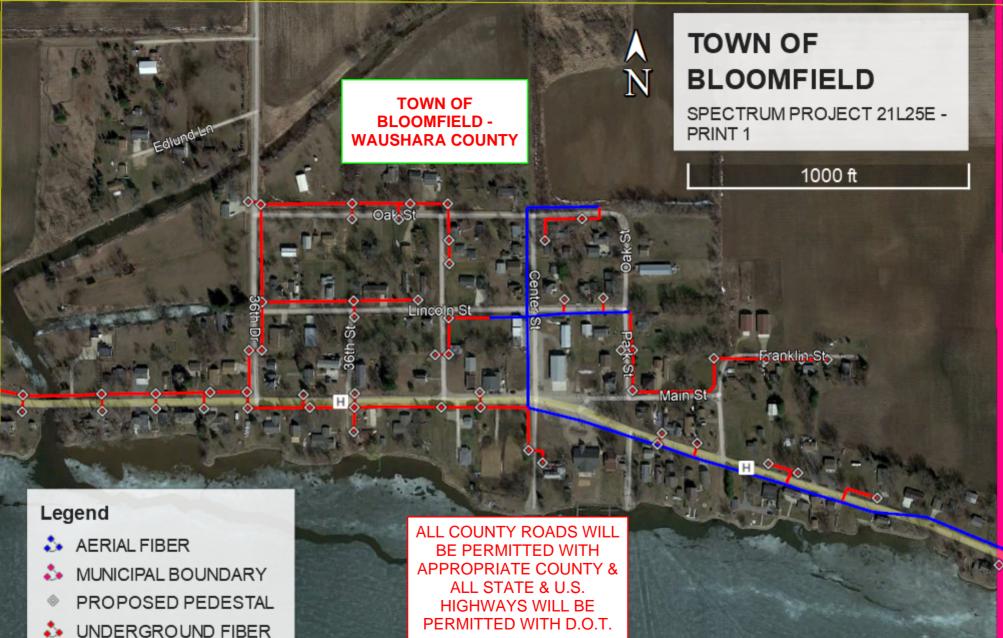

WINNEBAGO COUNTY RIVER TOWN OF WOLF

Aspen Ave

Aspen Ave

N

## TOWN OF BLOOMFIELD

SPECTRUM PROJECT 21L25E -PRINT 2

#### 1000 ft

#### Legend

- 🍰 AERIAL FIBER
- MUNICIPAL BOUNDARY
- PROPOSED PEDESTAL
- So UNDERGROUND FIBER

ALL COUNTY ROADS WILL BE PERMITTED WITH APPROPRIATE COUNTY & ALL STATE & U.S. HIGHWAYS WILL BE PERMITTED WITH D.O.T.

H.

Ó

# TOWN OF BLOOMFIELD

SPECTRUM PROJECT 21L25E -PRINT 3

### 1000 ft

N

### Legend

Н

- AERIAL FIBER
- MUNICIPAL BOUNDARY
- PROPOSED PEDESTAL
- Solution UNDERGROUND FIBER

ALL COUNTY ROADS WILL BE PERMITTED WITH APPROPRIATE COUNTY & ALL STATE & U.S. HIGHWAYS WILL BE PERMITTED WITH D.O.T.

TOWN OF BLOOMFIELD -WAUSHARA COUNTY

> TOWN OF POY SIPPI-WAUSHARA COUNTY